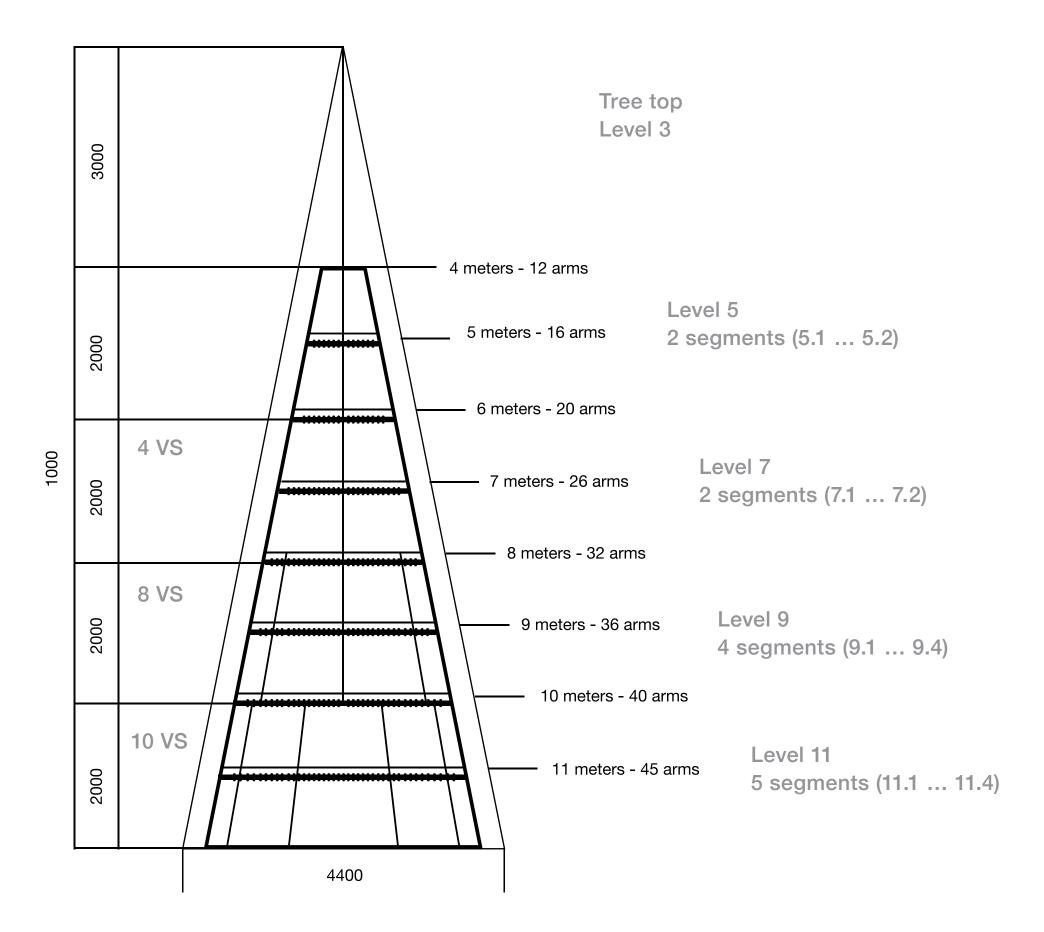

# Height

our concept should be for a Christmas tree between 9 and 11 meters in size