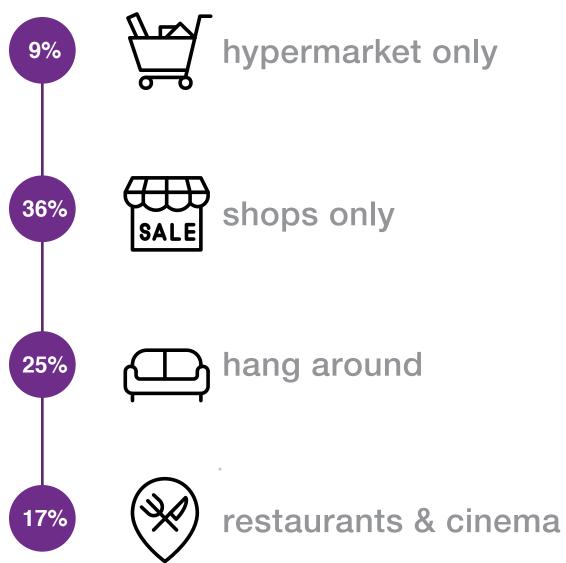

### CUSTOMER PROFILE

COMING FROM WORK

public transport

foot

car/moto

COMING WITH KIDS