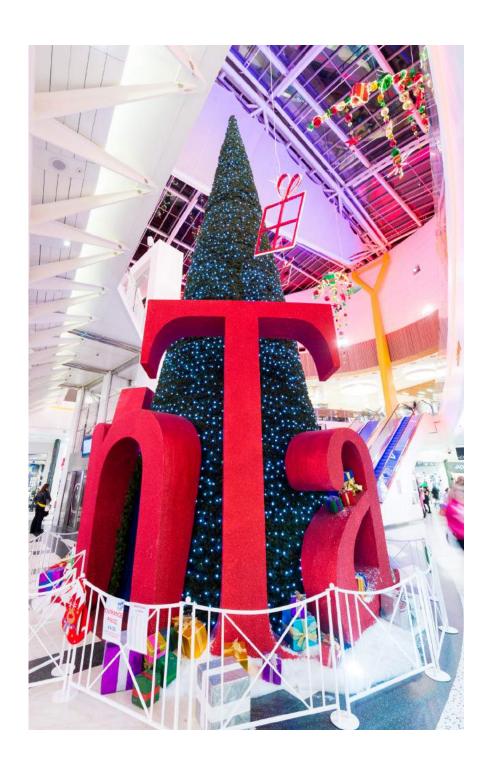

#### 1. SHAPE

You can relate your concept to one from five different types of Christmas trees.

More information in the following slides.





#### 2. HEIGHT

You can relate your concept to the details in the following slides.

#### 3. COSTS & MATERIALS

production of the interior should be less than 25.000 EUR and should adhere to material guidelines

- Fire protection: please consider regional fire safety standards for used materials; e.g. B1 - A1 materials in the EU
- Certified materials: no hazardous or harmful metal or plastic elements





#### 4. INSTALLATION

The artwork should be easily installable on site

- Mountable during a night shift (max 8h) ???
- Less than six construction workers needed
- Transportable by truck
- Installation itself is divisible











## Shape













# Height

our concept should be for a Christmas tree between 9 and 11 meters in size