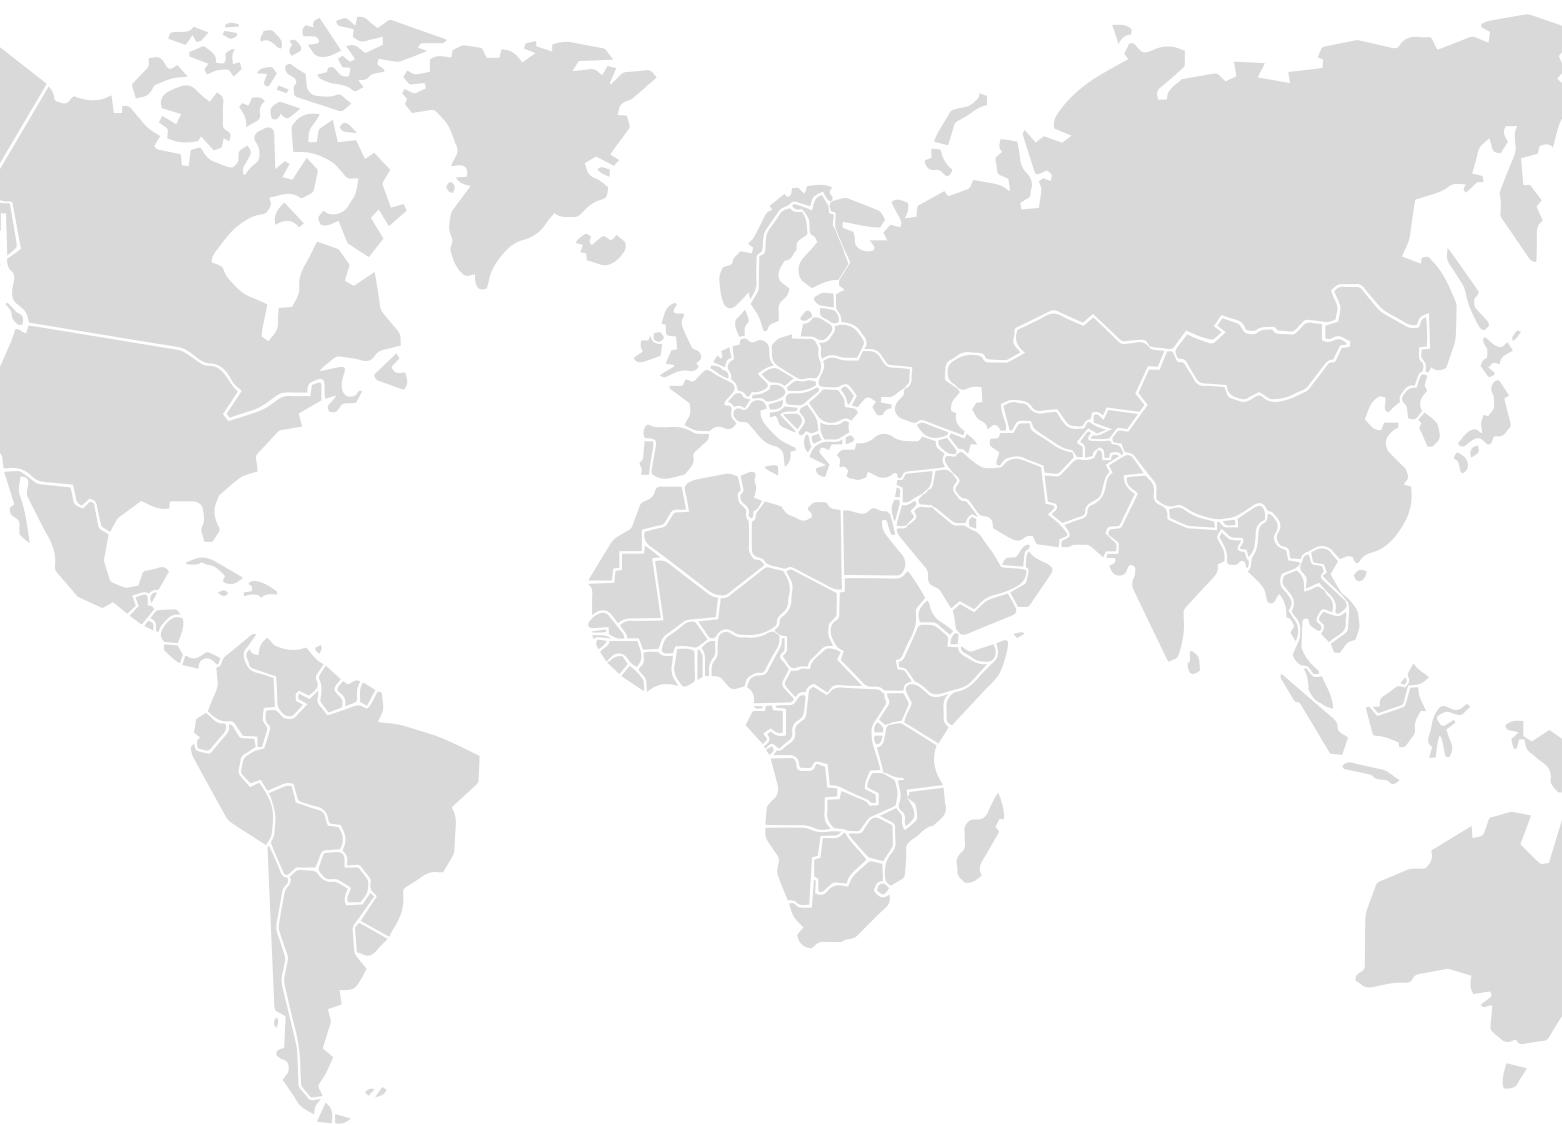

### The christmas tree will be installed all over the world

For this we must also keep in mind that there are different cultural perceptions regarding Christmas per se and potential design elements and interior accessories.