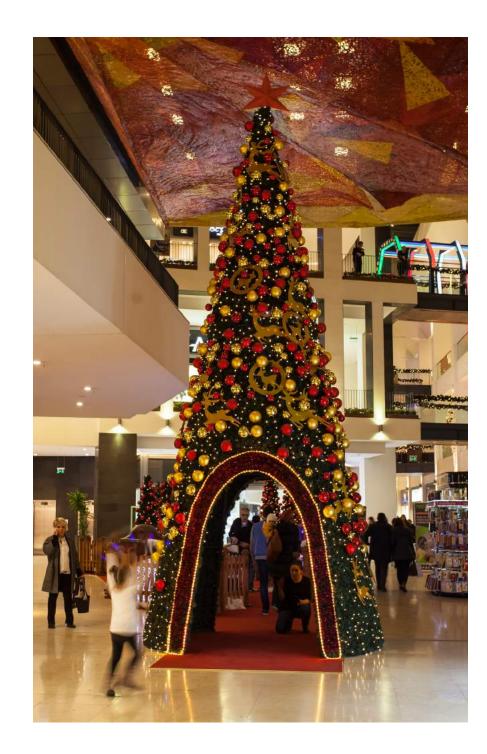

#### 1. SHAPE

You can relate your concept to one from five different types of Christmas trees.

More information in the following slides.





#### 2. HEIGHT

You can relate your concept to the details in the following slides.

#### 3. COSTS & MATERIALS

production of the interior should be less than 25.000 EUR and should adhere to material guidelines

- Fire protection: please consider regional fire safety standards for used materials; e.g. B1 - A1 materials in the EU
- Certified materials: no hazardous or harmful metal or plastic elements





#### 4. INSTALLATION

The artwork should be easily installable on site

- Mountable during a night shift (max 8h) ???
- Less than six construction workers needed
- Transportable by truck
- Installation itself is divisible











## Shape













# Height

our concept should be for a Christmas tree between 9 and 11 meters in size