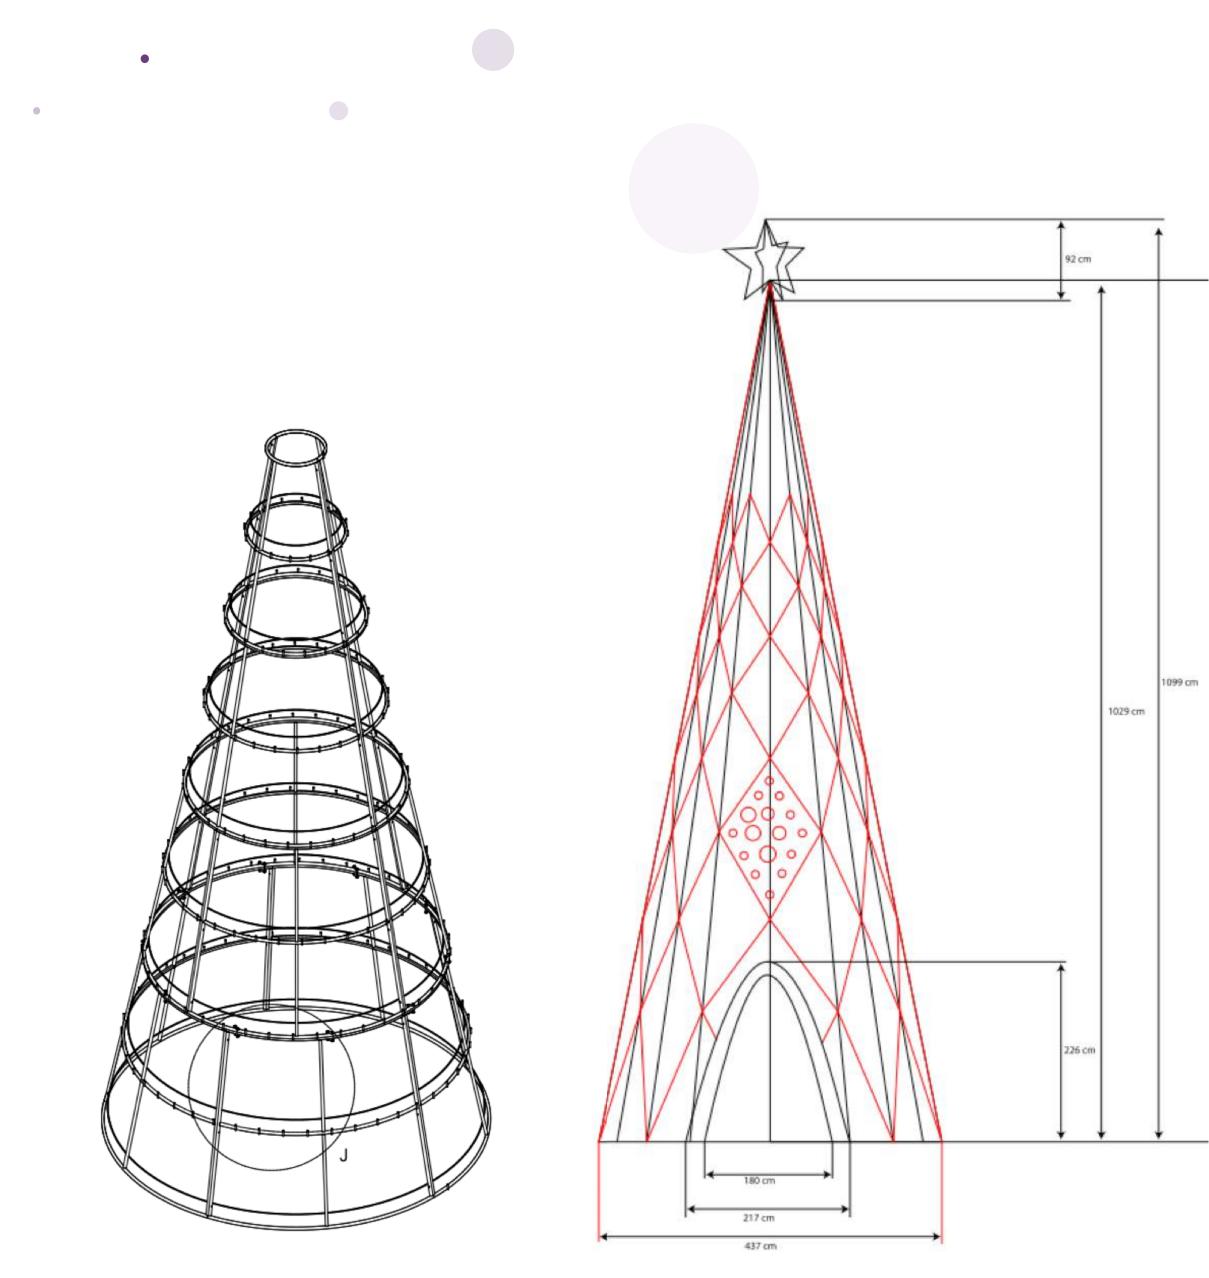

# Height

our concept should be for a Christmas tree between 9 and 11 meters in size