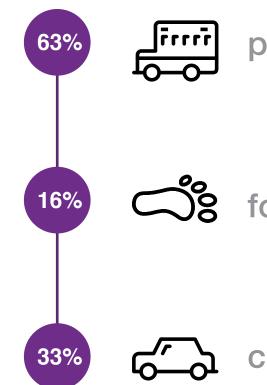

### CUSTOMER PROFILE

COMING FROM WORK

public transport

foot

car/moto

COMING WITH KIDS