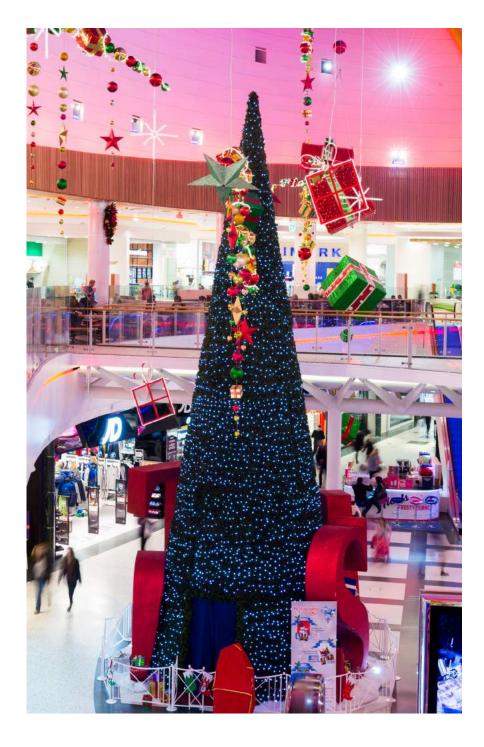

rs

#### 1. SHAPE

You can relate your concept to one from five different types of Christmas trees.

More information in the following slides.





#### 2. HEIGHT

You can relate your concept to the details in the following slides.

#### 3. COSTS & MATERIALS

production of the interior should be less than 25.000 EUR and should adhere to material guidelines

- Fire protection: please consider regional fire safety standards for used materials; e.g. B1 - A1 materials in the EU
- Certified materials: no hazardous or harmful metal or plastic elements





#### 4. INSTALLATION

The artwork should be easily installable on site

- Mountable during a night shift (max 8h) ???
- Less than six construction workers needed
- Transportable by truck
- Installation itself is divisible











## Shape













# Height

our concept should be for a Christmas tree between 9 and 11 meters in size